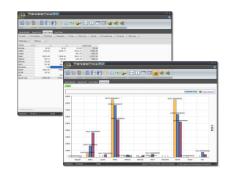

The Exchequer Dynamics Ex-Report software delivers intelligence to all areas of the business, from sales, marketing, customer service and finance, who will wonder how they ever managed without it.

Our business intelligence tools will help you reveal hidden patterns in tables of data.

Transform tables of data into a multidimensional pivot grid allowing quick sorts, filters, and layouts.

Slice, Dice, Roll-Up and Drilldown your data via mouse clicks, drags and drops.

Summarize data using rollups, without programming or spread sheet ranges.