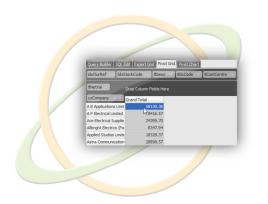

The Exchequer Dynamics Ex-Report software delivers intelligence to all areas of the business, from sales, marketing, customer service and finance, who will wonder how they ever managed without it.

Our business intelligence tools will help you reveal hidden patterns in tables of data.

Transform tables of data into a multidimensional pivot grid allowing quick sorts, filters, and layouts.

Slice, Dice, Roll-Up and Drilldown your data via mouse clicks, drags and drops.

Summarize data using rollups, without programming or spread sheet ranges.